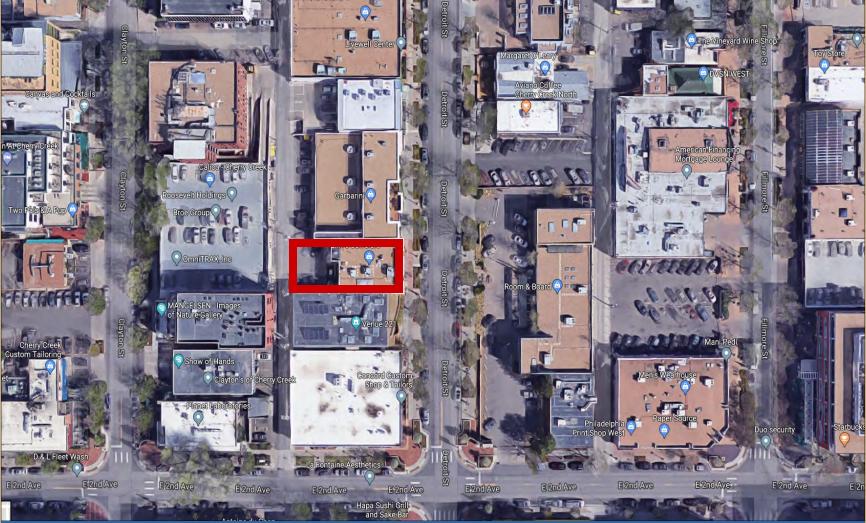

Denver, CO 80206

PROPERTY TYPES: Retail and Office

• BUILDING SIZE: 8,726 SF

• SUITE/SIZE: Suite 100 - 5,459 SF Street Level and Basement / Retail

Suite 200 - 3,267 SF 2nd Floor / Retail or Office

BASE RENT: Negotiable

• NNN'S: \$14.00 PSF

• LEASE TERM: 5+ Years

• Private off street parking available for Employees and Guests.

• Responsive, Local Management.

231 Detroit Street, Denver, Colorado 80206

# **EXTERIOR IMAGES**





231 Detroit Street, Denver, Colorado 80206

ROCHE FORE | (303) 320-6929 Ext. 230 or roche@buellco.com
BUELL & COMPANY | 50 South Steele Street, Suite 1000 | Denver, Colorado | 80209



ROCHE FORE | (303) 320-6929 Ext. 230 or roche@buellco.com
BUELL & COMPANY | 50 South Steele Street, Suite 1000 | Denver, Colorado | 80209

# **AERIAL SITE MAP**



# BUELL



231 Detroit Street, Denver, Colorado 80206