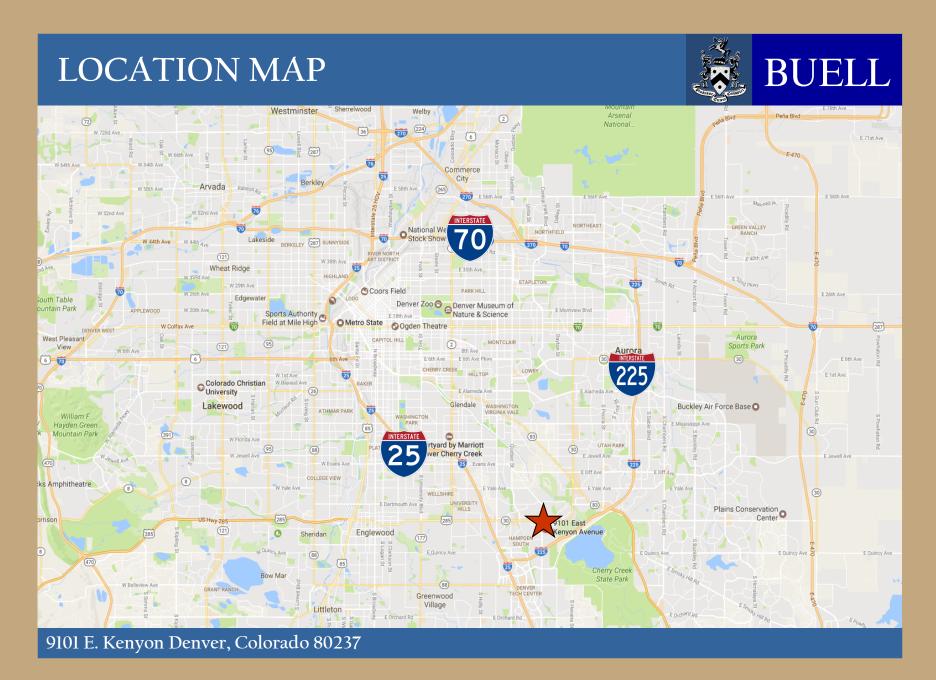

## SITE AERIAL BUELL 9101 E. Kenyon Avenue Denver, Colorado 80237

ROCHE FORE | (303) 320-6929 Ext. 230 or roche@buellco.com BUELL & COMPANY | 50 South Steele Street, Suite 1000 | Denver, Colorado | 80209

9101 E. Kenyon Avenue Denver, Colorado 80237