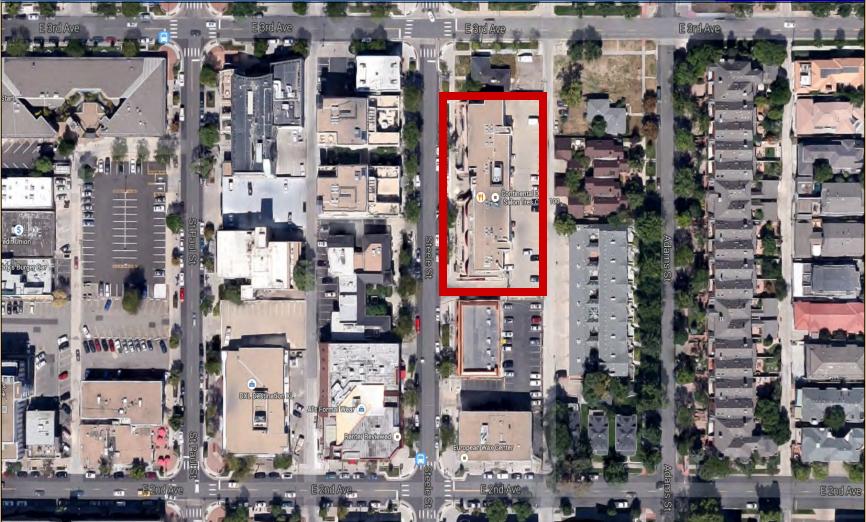

Steele Street, Denver, CO 80206

• PROPERTY TYPES: Retail and Office

• SUITE/SIZE: Suite 206 - 1,832 RSF 2nd Floor / Retail

Suite 350 - 2,648 RSF 3rd Floor / Office Suite 375 - 2,540 RSF 3rd Floor / Office

• RETAIL RENT: \$38.00 PSF BASE / \$12.20 PSF NNN

• OFFICE RENT: \$38.00 PSF Full Service Gross

• LEASE TERM: 3+ Years

• Private off street parking available for Employees and Guests.

Responsive, Local Management.

## **EXTERIOR IMAGES**





ROCHE FORE | (303) 320-6929 Ext. 230 or roche@buellco.com BUELL & COMPANY | 50 South Steele Street, Suite 1000 | Denver, Colorado | 80209

### TENANT LAYOUT PLAN







ROCHE FORE | (303) 320-6929 Ext. 230 or roche@buellco.com
BUELL & COMPANY | 50 South Steele Street, Suite 1000 | Denver, Colorado | 80209

## **AERIAL SITE MAP**



# BUELL