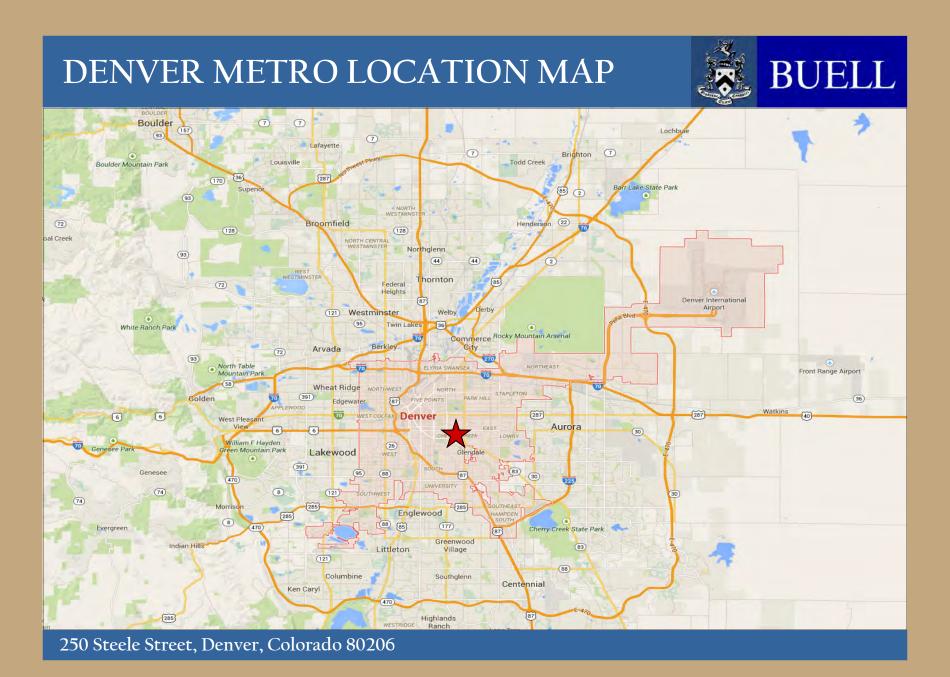

, Location, the property that fits all the requirements of desirability in Denver.

#### SPACE FOR LEASE



#### Premium location in Cherry Creek North

• PROPERTY ADDRESS: 250 Steele Street, Denver, CO 80206

• PROPERTY TYPES: Retail and Office

• SUITE/SIZE: Suite 206 - 1,832 RSF 2nd Floor / Retail

Suite 350 - 2,648 RSF 3rd Floor / Office Suite 375 - 2,540 RSF 3rd Floor / Office

• RETAIL RENT: \$38.00 PSF BASE / \$12.20 PSF NNN

• OFFICE RENT: \$38.00 PSF Full Service Gross

• LEASE TERM: 3+ Years

• Private off street parking available for Employees and Guests.

Responsive, Local Management.

## **EXTERIOR IMAGES**





ROCHE FORE | (303) 320-6929 Ext. 230 or roche@buellco.com BUELL & COMPANY | 50 South Steele Street, Suite 1000 | Denver, Colorado | 80209

### TENANT LAYOUT PLAN







ROCHE FORE | (303) 320-6929 Ext. 230 or roche@buellco.com
BUELL & COMPANY | 50 South Steele Street, Suite 1000 | Denver, Colorado | 80209

## **AERIAL SITE MAP**



# BUELL