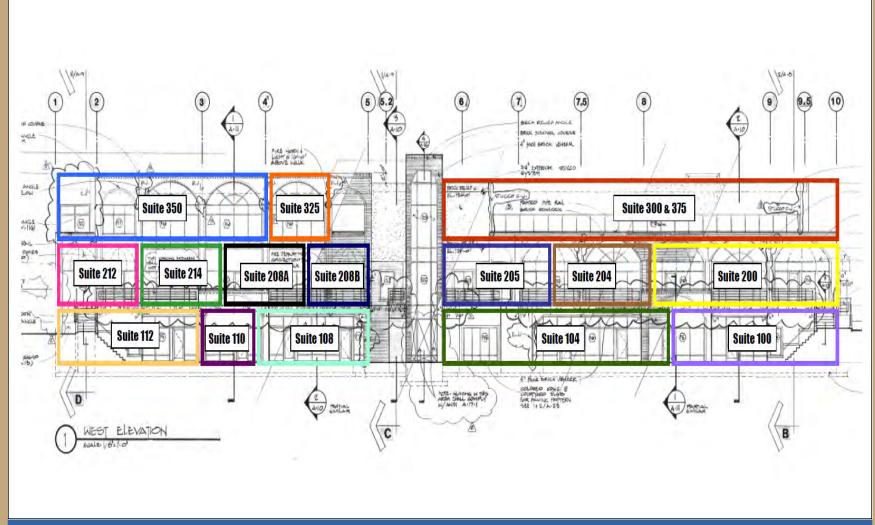

### TENANT LAYOUT PLAN

ROCHE FORE | (303) 320-6929 Ext. 230 or roche@buellco.com
BUELL & COMPANY | 50 South Steele Street, Suite 1000 | Denver, Colorado | 80209

#### Premium location in Cherry Creek North

• PROPERTY ADDRESS: 250 Steele Street, Denver, CO 80206

• PROPERTY TYPES: Retail and Office

• SUITE/SIZE: Suite 206 - 1,832 RSF 2nd Floor / Retail

Suite 350 - 2,648 RSF 3rd Floor / Office Suite 375 - 2,540 RSF 3rd Floor / Office